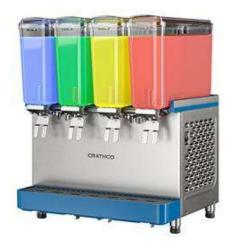

### **Bubbler Classic Pro 4x9 lt, R290**

#### **General Features**

CLASSIC PRO 4x9 is a cold drink premix dispenser, compact size, with 4x9 liters capacity tanks.

The machine cools and dispenses ready-made drinks to be poured inside the bowl such as fresh juices, teas, cocktails, flavored water etc..

Two-piece dripless pouring valves are easy to use and clean. Suitable for cups up to 9 inch height (22,9 cm).

New easy-off release bowl system, that makes dismantle easier and reduces cleaning time.

Drinks stirring by a magnetic submerged impeller. Agitators are provided with each unit.

Panels are in stainless steel.

### **Specifications**

- Agitation function for fresh juices, coffees, or teas with minimal foaming system.
- Easy-off bowl release system for faster and easier assembly and disassembly.
- User friendly design enables machine to dispense product till the very last drop.
- Dispense 4 flavors in (4) 9 L easy-clean bowls with 23 cm cup clearance.
- Suitable for cups up to 8 inch height (20 cm)
- Appealing cold drink dispenser equipped with 4 bowls, 9 litres each