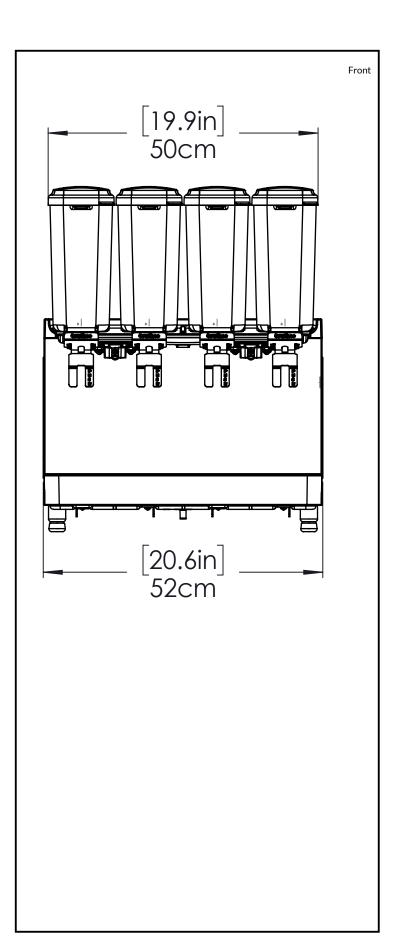

### **Key Information:**

Number of bowls:

0

Bowl's capacity:

0 It

Control board:

Dimensions, Width:

Dimensions, Depth:

Dimensions, Height:

Net weight: